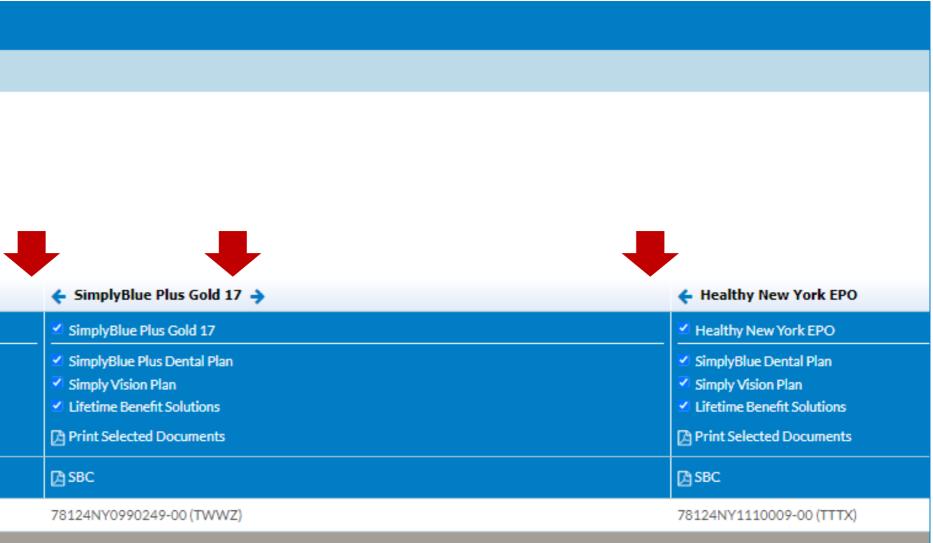

# **REORDER PLANS FEATURE**

| Blue on Demand                  |                                                                                                                                      |  |  |  |
|---------------------------------|--------------------------------------------------------------------------------------------------------------------------------------|--|--|--|
| ind a plan » Shop by All Med    | ical Plans                                                                                                                           |  |  |  |
| 1 Select Plan(s)                | Confirm Details                                                                                                                      |  |  |  |
| PRINT FULL COMPARISON           | Below is a detailed comparison view of the plans you selected.<br>You can Print the full comparison or print a summary of each plan. |  |  |  |
| n Name SimplyBlue Plus Gold 6 🔶 |                                                                                                                                      |  |  |  |
|                                 | SimplyBlue Plus Gold 6                                                                                                               |  |  |  |
| INT PACKAGE                     | SimplyBlue Plus Dental Plan                                                                                                          |  |  |  |
| CILLARY PRODUCTS                | <ul> <li>✓ Simply Vision Plan</li> <li>✓ Lifetime Benefit Solutions</li> </ul>                                                       |  |  |  |
|                                 | Print Selected Documents                                                                                                             |  |  |  |
| ADD TO APP                      | B SBC                                                                                                                                |  |  |  |
| n ID (Enrollment Code)          | 78124NY1000025-00 (TOOZ)                                                                                                             |  |  |  |
|                                 |                                                                                                                                      |  |  |  |

Once you have selected your plans, click the arrows to re-order your plans to the right or left