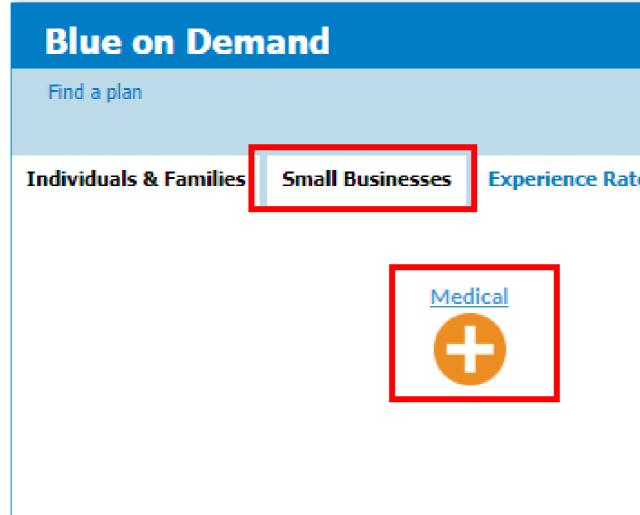

## When you select Experience Rated Business you can click to shop:

# SHOP BY PRODUCT DESIGN

If you select Medical, choosing the Shop by Product Design option will allow you the ability to compare our most popular PPO designs and customize benefit options for your group: