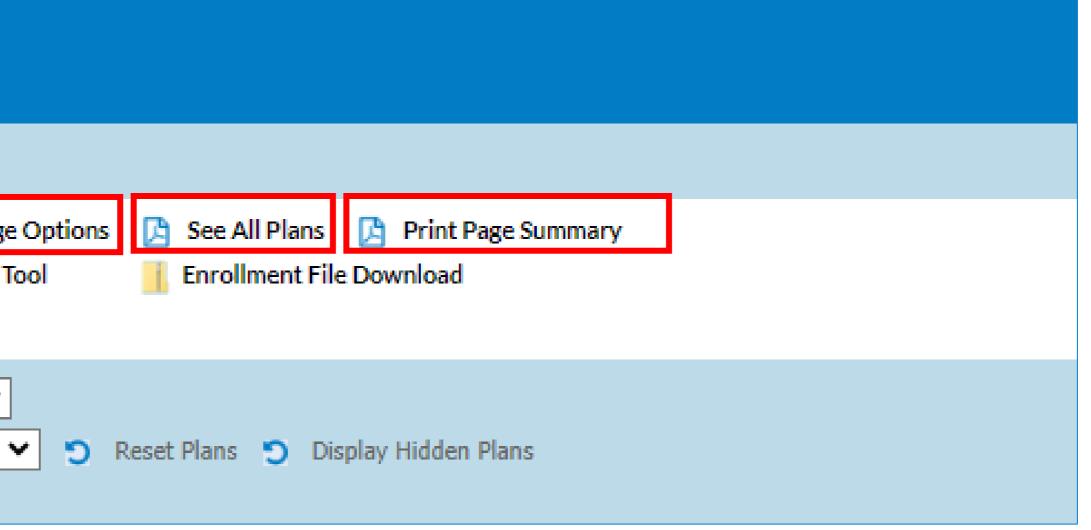

# **SHOP BY MEDICAL PLANS**

plans. You will be able to:

- Change package options
- See all plans
- Print Page Summary

| Blue on Demand                                                                                                                                                                                                                                                                                                                                                                                                                                                                                                                                                                                                                                                                                                                                                                                                                                                                                                                                                                                                                                                                                                                                                                                                                                                                                                                                                                                                                                                                                                                                                                                                                                                                                                                                                                                                                                                                                                                                                                                                  |                                                           |
|-----------------------------------------------------------------------------------------------------------------------------------------------------------------------------------------------------------------------------------------------------------------------------------------------------------------------------------------------------------------------------------------------------------------------------------------------------------------------------------------------------------------------------------------------------------------------------------------------------------------------------------------------------------------------------------------------------------------------------------------------------------------------------------------------------------------------------------------------------------------------------------------------------------------------------------------------------------------------------------------------------------------------------------------------------------------------------------------------------------------------------------------------------------------------------------------------------------------------------------------------------------------------------------------------------------------------------------------------------------------------------------------------------------------------------------------------------------------------------------------------------------------------------------------------------------------------------------------------------------------------------------------------------------------------------------------------------------------------------------------------------------------------------------------------------------------------------------------------------------------------------------------------------------------------------------------------------------------------------------------------------------------|-----------------------------------------------------------|
| Find a plan » Shop by All Medical Plans » Select I                                                                                                                                                                                                                                                                                                                                                                                                                                                                                                                                                                                                                                                                                                                                                                                                                                                                                                                                                                                                                                                                                                                                                                                                                                                                                                                                                                                                                                                                                                                                                                                                                                                                                                                                                                                                                                                                                                                                                              | Plan(s)                                                   |
| 1 Select Plan(s) Confirm Details<br>Select up to 4 plans and click Compare.                                                                                                                                                                                                                                                                                                                                                                                                                                                                                                                                                                                                                                                                                                                                                                                                                                                                                                                                                                                                                                                                                                                                                                                                                                                                                                                                                                                                                                                                                                                                                                                                                                                                                                                                                                                                                                                                                                                                     | <ul> <li>Change Package</li> <li>Data Export T</li> </ul> |
| Select Rating Period & County:       01/01/2023 - 03/31/2023 ▼         Select additional plans:       Name       ▼         Image: |                                                           |

# **BLUE ON DEMAND – COMPARE PLANS**

Once you have your plan selections narrowed down, select up to three plans to compare the benefits and rates in more detail.

| Blue on Demand                                                                                                   |                                                             |                             |                             |  |
|------------------------------------------------------------------------------------------------------------------|-------------------------------------------------------------|-----------------------------|-----------------------------|--|
| Find a plan . Shop by All Medical Plans . Select                                                                 | Plan(s)                                                     |                             | Rating F                    |  |
| 1 Select Plan(s) Confirm Details                                                                                 | Change Package Options 🔀 See All Plans 🔀 Print Page Summary |                             |                             |  |
| Select up to 4 plans and click Compare.                                                                          |                                                             |                             | HSA, HRA                    |  |
| Select Rating Period & County: 04/01/2023 - 05/20/2022 ¥                                                         | Channen Y                                                   |                             | STABLE                      |  |
| Select additional plans: Name   Please Select -  Reset Plans  Reset Plans  Reset Plans  Reset Plans  Reset Plans |                                                             |                             |                             |  |
| Filter your results: Search By   Choose                                                                          | e Value - 🗸 🌖 Reset Filters                                 |                             |                             |  |
| COMPARE<br>ADD TO APP                                                                                            | 78124NY0990297-00<br>(TYYF)                                 | 78124NY1000201-00<br>(TVVD) | 78124NY1000153-00<br>(TQQF) |  |
| Download                                                                                                         | Print Package<br>SBC                                        | Finit Package<br>58C        | PTHIC Package<br>SBC        |  |
| Plan Type                                                                                                        | Hybrid                                                      | Deductible H5A              | Deductible HSA              |  |
| HSA Eligible                                                                                                     | No                                                          | Yes                         | Yes                         |  |
| Plan Name                                                                                                        | SemplyBlue Plus Gold 19 🧳                                   | SmolyBlue Plus Bronze 5 🤣   | SimplyBlue Plus Bronze 3 🕖  |  |
| C LEVEL SUMMARY                                                                                                  |                                                             |                             |                             |  |
| Levels Do Not Apply To This Plan                                                                                 |                                                             |                             |                             |  |
| DETAIL SUMMARY                                                                                                   |                                                             |                             |                             |  |