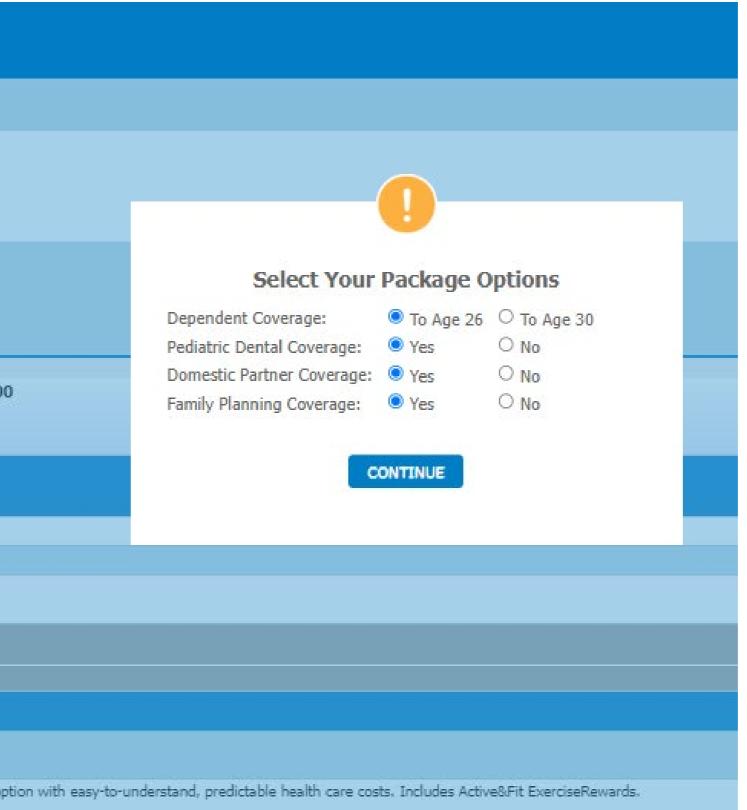

# **CUSTOMIZE YOUR PACKAGE**

- 1. Choose the **Product Design**: Signature Copy, Deductible, or Hybrid; or Blue Simplicity 1 or 2
- 2. Select member **cost share**, **limits** coverage options, as well as optional package selections for the quote based on the group's request. Other options may be available. Contact your Sales Representative for more details.
- 3. Click on **Print Package Request.** A Print Package Request will generate a PDF that can be emailed to your Account Service Representative.