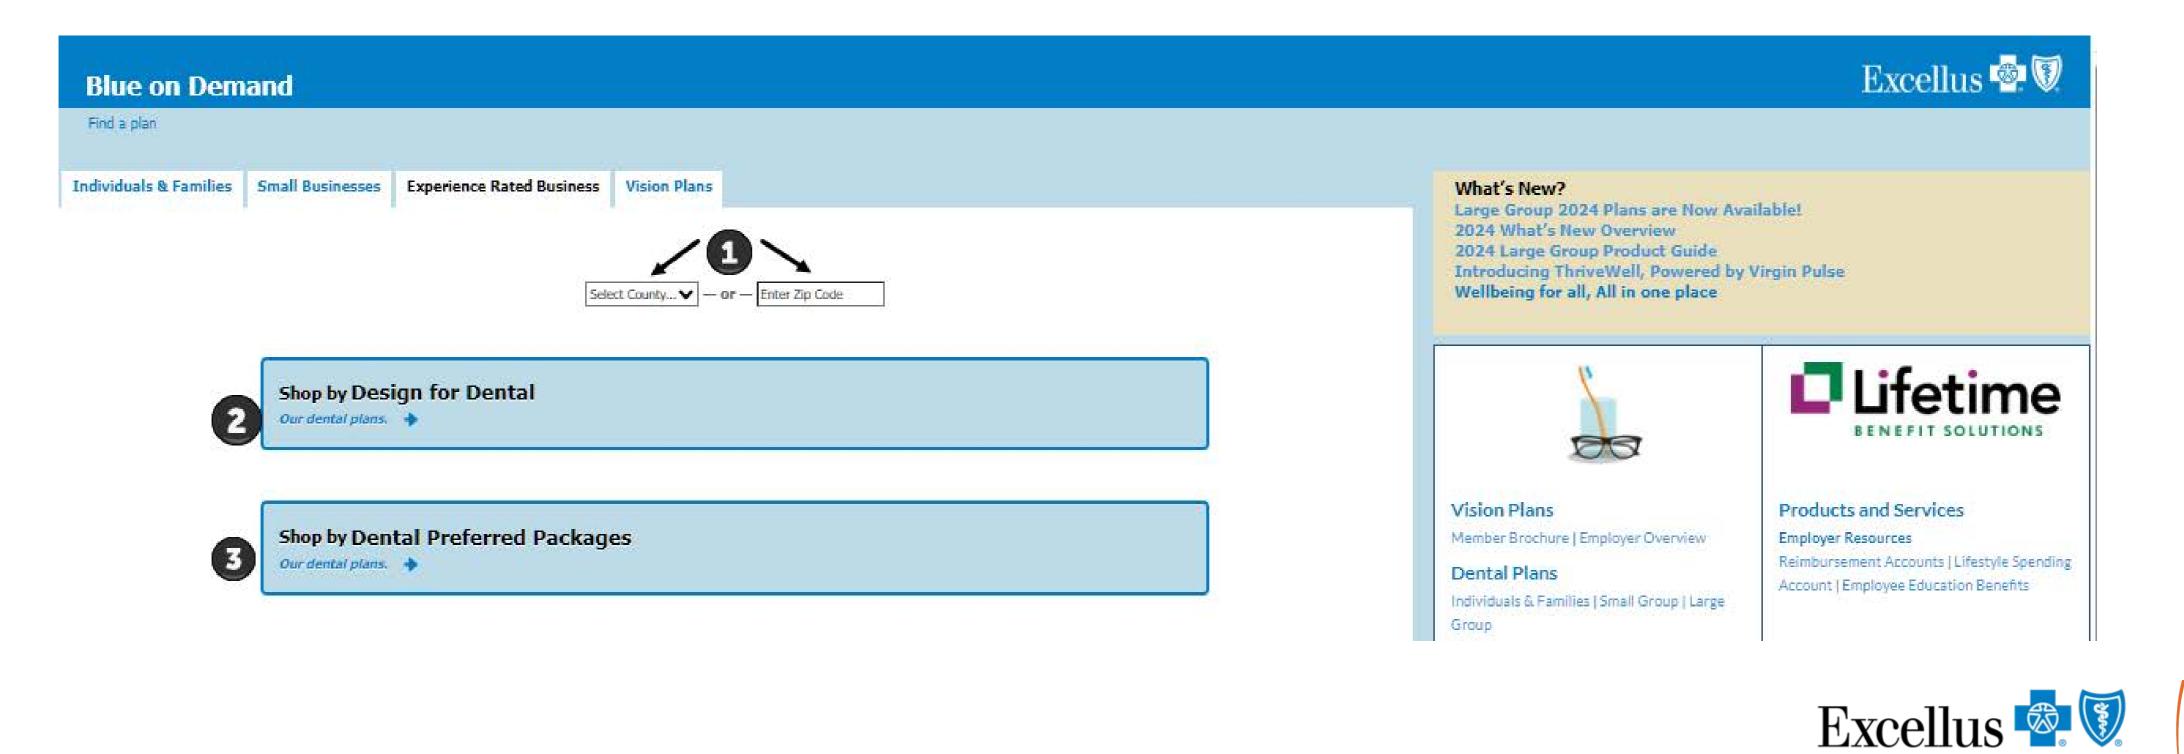

# DENTAL DESIGN NAVIGATION

- 1.
- **Preferred Packages**"

Use the drop down menu to select a county **OR** enter a valid zip code for the insurance region

## 2. Click the "Our dental plans" link under "Shop by Design for Dental" OR under "Shop by Dental