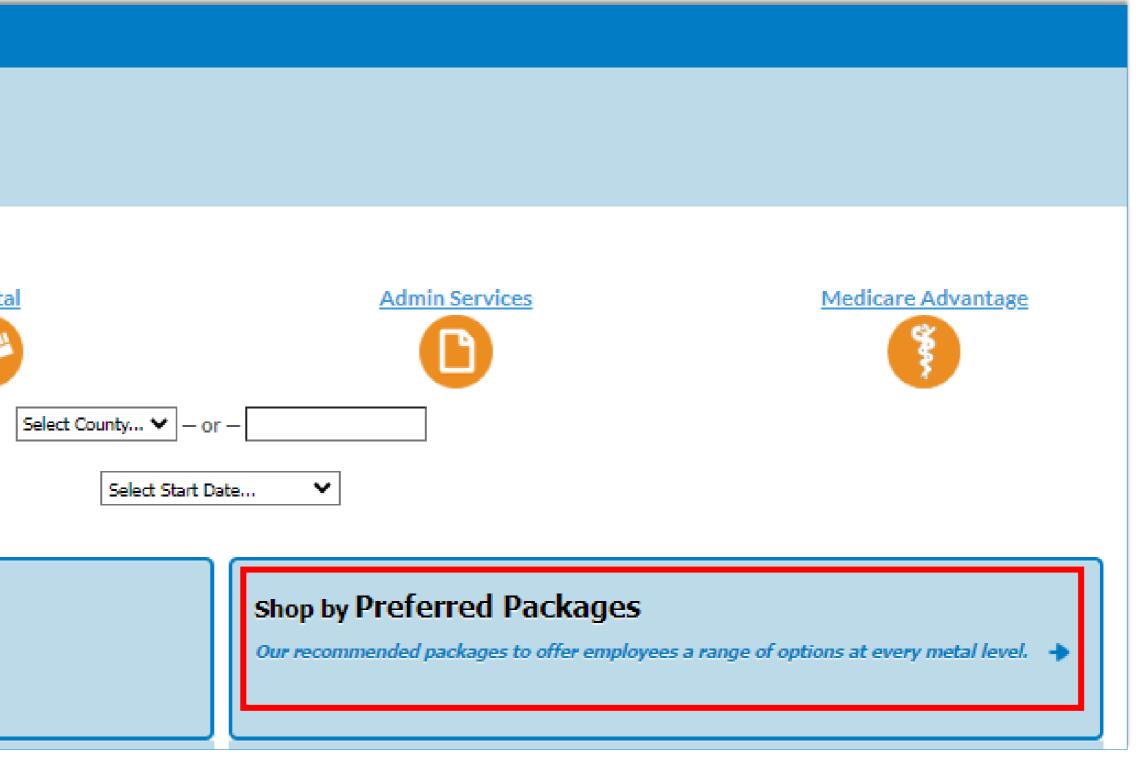

# SHOP BY PREFERRED PACKAGES

Recommended for:

- Renewing groups looking for a change
- New groups who want fast and easy shopping

| Blue on Dem            | and              |                           |              |      |
|------------------------|------------------|---------------------------|--------------|------|
| Find a plan            |                  |                           |              |      |
|                        |                  |                           |              |      |
| Individuals & Families | Small Businesses | Experience Rated Business | Vision Plans |      |
|                        | -                |                           |              |      |
|                        |                  |                           |              |      |
|                        | Me               | dical                     | De           | enta |
|                        | C                |                           |              | ш    |
|                        |                  |                           |              |      |
|                        |                  |                           |              |      |
|                        |                  |                           |              |      |
|                        |                  |                           |              |      |
|                        |                  |                           |              |      |
|                        | Shop by Mee      | dical Plans               |              |      |
|                        |                  | re all medical plans. 🔸   |              |      |
|                        |                  |                           |              |      |
|                        |                  |                           |              |      |
|                        |                  |                           |              |      |

# **SHOPPING BY PREFERRED PACKAGES**

| Blue on Der                     | Blue on Demand                                                                                                                                                          |                                                                                                                                                                                                 |                                                                                                                                                                      |                                                                                                                                                    |  |  |
|---------------------------------|-------------------------------------------------------------------------------------------------------------------------------------------------------------------------|-------------------------------------------------------------------------------------------------------------------------------------------------------------------------------------------------|----------------------------------------------------------------------------------------------------------------------------------------------------------------------|----------------------------------------------------------------------------------------------------------------------------------------------------|--|--|
| Find a plan » Shop b            | Rating Region: Utica   Version up                                                                                                                                       |                                                                                                                                                                                                 |                                                                                                                                                                      |                                                                                                                                                    |  |  |
|                                 | 1 Preferred Packages Overview Confirm Details Change Package Options                                                                                                    |                                                                                                                                                                                                 |                                                                                                                                                                      |                                                                                                                                                    |  |  |
| Preferred Packages              | red Packages below to simplify your buying experience<br>s are preselected packages within each metal level th<br>I receive detailed Open Enrollment tools to help them | hat give your employees a range of benefits and price points to choose from.                                                                                                                    |                                                                                                                                                                      |                                                                                                                                                    |  |  |
| CONTINUE<br>ADD TO APP          | SimplyBlue Plus Platinum 2                                                                                                                                              | SimplyBlue Plus Gold 17                                                                                                                                                                         | SimplyBlue Plus Silver 2                                                                                                                                             | SimplyBlue Plus Bronze 4                                                                                                                           |  |  |
| DOWNLOAD                        | Print Package     SBC                                                                                                                                                   | Print Package<br>♪ SBC                                                                                                                                                                          | Print Package     SBC                                                                                                                                                | Print Package SBC                                                                                                                                  |  |  |
| Package ID (Enrollment<br>Code) | 78124NY0980025-00 (TMMI)                                                                                                                                                | 78124NY0990249-00 (TWWZ)                                                                                                                                                                        | 78124NY1000057-00 (TPPP)                                                                                                                                             | 78124NY1000169-00 (TQQV)                                                                                                                           |  |  |
| Plan Type                       | Сорау                                                                                                                                                                   | Hybrid                                                                                                                                                                                          | Deductible HSA                                                                                                                                                       | Deductible HSA                                                                                                                                     |  |  |
| HSA Eligible                    | No                                                                                                                                                                      | No                                                                                                                                                                                              | Yes                                                                                                                                                                  | Yes                                                                                                                                                |  |  |
| Aggregation Design              | Individual Aggregation                                                                                                                                                  | Individual Aggregation                                                                                                                                                                          | Family Aggregation                                                                                                                                                   | Family Aggregation                                                                                                                                 |  |  |
| Plan Highlights                 | Predictable out-of-pocket costs without a deductible, includes<br>Active&Fit ExerciseRewards.                                                                           | A deductible is applied to select covered medical benefits, prescription drugs are not subject to the deductible. Preventive services are covered in full, includes Active&Fit ExerciseRewards. | A deductible is applied to all covered medical and prescription drug benefits. Preventive services are<br>covered in full. Plan includes Active&Fit ExerciseRewards. | A deductible is applied to all covered medical and prescription drug benefits. Preve<br>covered in full. Plan includes Active&Fit ExerciseRewards. |  |  |
| Single                          | \$1,121.85                                                                                                                                                              | \$901.89                                                                                                                                                                                        | \$731.84                                                                                                                                                             | \$582.23                                                                                                                                           |  |  |
| Family                          | \$3,197.27                                                                                                                                                              | \$2,570.39                                                                                                                                                                                      | \$2,085.73                                                                                                                                                           | \$1,659.34                                                                                                                                         |  |  |
| Quote Effective                 | 01/01/2023 - 03/31/2023                                                                                                                                                 | 01/01/2023 - 03/31/2023                                                                                                                                                                         | 01/01/2023 - 03/31/2023                                                                                                                                              | 01/01/2023 - 03/31/2023                                                                                                                            |  |  |
| Primary Care Office Visit       | \$15 copay per visit                                                                                                                                                    | \$40 copay per visit                                                                                                                                                                            | Covered at 80%, subject to the deductible                                                                                                                            | Covered at 100%, subject to the deductible                                                                                                         |  |  |
| Specialist Office Visit         | \$25 copay per visit                                                                                                                                                    | \$60 copay per visit                                                                                                                                                                            | Covered at 80%, subject to the deductible                                                                                                                            | Covered at 100%, subject to the deductible                                                                                                         |  |  |
| Deductible                      | None                                                                                                                                                                    | In-Network: \$1,100 Individual / \$2,200 Family                                                                                                                                                 | In-Network: \$3,000 Individual / \$6,000 Family                                                                                                                      | In-Network: \$7,500 Individual / \$15,000 Family                                                                                                   |  |  |

## • After you click on **Preferred Packages**, you will come to the screen below.

 Preferred Packages are preselected packages within each metal level that give your employees a range of benefits and price points to choose from.