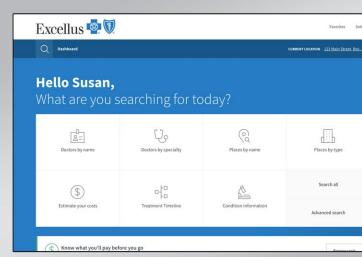

## MAKING CONFIDENT **DECISIONS JUST GOT EASIER**

Our new and improved search tool helps employees guickly estimate medical costs and connect with local and national providers using a desktop or mobile device.

## **EVERYTHING EMPLOYEES NEED IN** A SINGLE ONLINE SEARCH:

## **FIND A DOCTOR**

Search doctors, specialists, urgent care, hospitals, and more in our local and

Filter results by specialty, languages spoken, if accepting new patients, provider tier, and more

See side-by-side comparisons and create a PDF of results to save, share, or print

## **ESTIMATE COSTS**

Log in for average estimated out-ofpocket medical costs based on your year-to-date spending and deductible

Research estimated medical costs across more than 1,600 treatment categories and 400+ procedures

Filter results by cost, treatments provided, location, and more

Access treatment timelines to understand the entire process, stages of care, and cost breakdown throughout